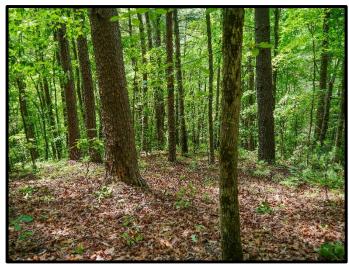

<u>DESCRIPTION</u>: HILLTOP HOMESITE - This Georgia mountain land has a scenic woodsy feel and is located not far from Dahlonega. This property is unrestricted; you can camp, play, build a home, or place a mobile home on this 4.86 acre tract. This property features a quaint hill top building site and a small branch that flows at the front of the property. Come build your cabin in the woods with no restrictions and minimal investment!

SCHOOL-ELEM: Long Branch MIDDLE: Lumpkin County HIGH: Lumpkin County

<u>SETTING/LAND</u>: Sloping to mountainous terrain with a small branch at the front of the property.

<u>BUILDINGS ON PROPERTY</u>: None <u>RESTRICTIONS</u>: None <u>POWER/TELEPHONE</u>: At Property