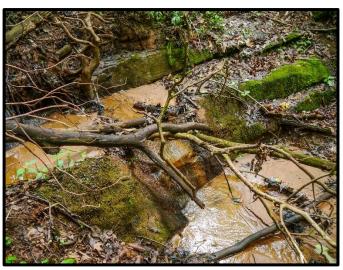

706-864-2600

doverrealty@windstream.net www.vinsondoverrealty.com

A Second Generation Family Business

Small Branch Flows Through Property

<u>DESCRIPTION</u>: HILLTOP HOMESITE - This Georgia mountain land has a scenic woodsy feel and is located not far from Dahlonega. This property is unrestricted; you can camp, play, build a home, or place a mobile home on this 4.86 acre tract. This property features a quaint hill top building site and a small branch that flows at the front of the property. Come build your cabin in the woods with no restrictions and minimal investment!

SCHOOL-ELEM: Long Branch MIDDLE: Lumpkin County HIGH: Lumpkin County

<u>SETTING/LAND</u>: Sloping to mountainous terrain with a small branch at the front of the property.

<u>BUILDINGS ON PROPERTY</u>: None <u>RESTRICTIONS</u>: None <u>POWER/TELEPHONE</u>: At Property