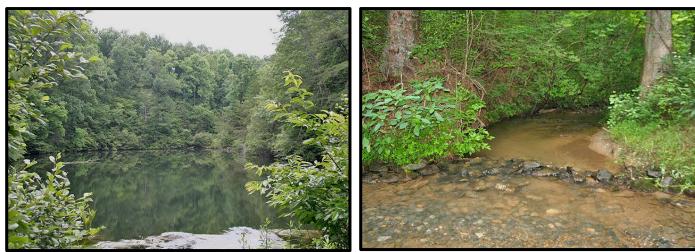

<u>TERMS</u>: Cash <u>TOPOGRAPHY</u>: Varied from flat, to rolling, to mountainous.

<u>STREAMS ON PROPERTY</u>: Amicalola Creek flows along and through property, plus other creek, branches and springs.

<u>DESCRIPTION</u>: **PRIVATE LAKE** -This unique 118.5+/- acre tract of pristine North Georgia Mountain land contains it all. With power, telephone, paved frontage along Highway 52, and gravel drive through the property, access is easy. Open grasslands, 1200+/- feet of Amicalola Creek (Georgia Primary Trout Waters!) along and through the property, a 1.3+/- acre lake fed by active springs from the surrounding hills, a border on Georgia State Forest Land and mountain views are just some of the features on this unique tract of land. Abundant and scenic build sites! Hunt, fish, play, hike, 4-wheel, explore, live, or just enjoy this stunning property.