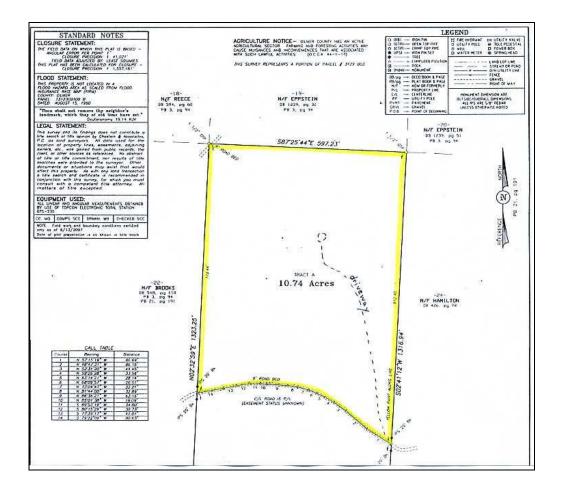

## **PROPERTY INFORMATION SHEET**

ACREAGE: 10.74+/- acres

*PRICE*: \$139,900

**COUNTY:** Gilmer

TERMS: Cash.

DISTRICT: 6th

LAND LOT: 319

AREA OF COUNTY: Southeast.

PLAT/SURVEY AVAILABLE: Yes.

**BUILDINGS ON PROPERTY:** No

<u>TOPOGRAPHY</u>: Flat along the ridgeline to gently sloping on the south side of the property; the northernmost portion of the property drops off rapidly and affords the wonderful view.

STREAMS ON PROPERTY: None, property lies on top of a ridgeline.

RESTRICTIONS: Minimal.

MINERAL RIGHTS: Included.

"ZONING": Ag/Res.

STREET/ACCESS: Gravel, in good condition.

<u>DIRECTIONS:</u> From Ellijay: Take Hwy 52 east 10+/- miles turn right onto South Piney Spur Road (at Ebenezer Church), go 2.3 miles to top of the mountain (through and beyond "The Highlands"), property fronts the right side of the roadway at Dover Realty "for sale" sign. From north of Dawsonville at Hwy. 52/Hwy. 183 intersection: Take Hwy. 52 west 9+/- miles turn left onto South Piney Spur Road at Ebenezer Church, see above.